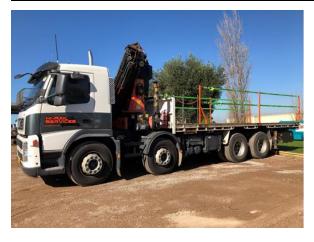

## 8 Wheeler Crane Truck

| TRUCK                                          |                |                                          |                |
|------------------------------------------------|----------------|------------------------------------------|----------------|
| MAKE / MODEL                                   |                | Volvo                                    |                |
| REGISTRATION                                   |                | MATSO                                    |                |
| ROAD-RAIL COMPATIBLE                           |                | No – Road only                           |                |
| 4WD                                            |                | No                                       |                |
| SEATING CAPASITY                               |                | 1 plus driver – total 2                  |                |
| TRUCK HEIGHT                                   | 3.8m           | OVERALL LENGTH                           | 10.8m          |
| TRAY WIDTH                                     | 2.5m           | TRAY LENGTH                              | 7.2m           |
| AXEL                                           |                | 8X4                                      |                |
| CARRYING CAPACITY                              |                | 10 tonnes                                |                |
| Crane                                          |                |                                          |                |
| CRANE MAKE                                     |                | Palfinger                                |                |
| MODEL                                          |                | PK29002 G                                |                |
| S.W.L                                          |                | 6.5 tonnes                               |                |
| CRANE BOOM REACH                               |                | 21m ( <u>continuous slewing boom</u> )   |                |
| ADDITIONAL ATTACHMENTS                         |                |                                          |                |
| 4500 LITRE WATER POD/TANK WITH                 |                | - 4500 Litre Water Pod with diesel       |                |
| PUMP                                           |                | powered water pump with cat converter    |                |
|                                                |                | - Two fire reels on either end (opposite |                |
|                                                |                | sides) of tank                           |                |
|                                                |                | - Perfect for dust suppression and hot   |                |
|                                                |                | works                                    |                |
| Other attachments can be provided on request   |                |                                          |                |
| ADDITIONAL INFORMATION                         |                |                                          |                |
| FIRST AID KIT                                  | Yes            | SPILL KIT                                | Yes            |
| FIRE EXTINGUISHER CAB                          |                | Yes – 1.5kg EBA Powder                   |                |
| FIRE EXTINGUISHER TRAY  Yes – 4.5kg EBA Powder |                |                                          |                |
| LIFTING CHAINS                                 | Yes            | UHF RADIO                                | Yes – built in |
| SLINGS                                         | Yes            | SPREADER BAR                             | Yes            |
| CONTAINER                                      | Yes            | SWIFT/KNUCKLE LIFT                       | Yes            |
| LIFTERS                                        |                |                                          |                |
| CONTAINER PINS                                 | 10 and 20 foot | TRAY FALL                                | Yes            |
|                                                |                | PROTECTION                               |                |
| METRO SPEC'D                                   | ·              | ection, side underrun protection         |                |
| SWMS                                           | Yes            | RISK ASSESSMENT                          | Yes            |