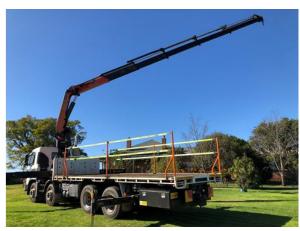

## 8 Wheeler Crane Truck

| TRUCK                                          |                |                                          |                |
|------------------------------------------------|----------------|------------------------------------------|----------------|
| MAKE / MODEL                                   |                | Volvo                                    |                |
| REGISTRATION                                   |                | MATSO                                    |                |
| ROAD-RAIL COMPATIBLE                           |                | No – Road only                           |                |
| 4WD                                            |                | No                                       |                |
| SEATING CAPASITY                               |                | 1 plus driver – total 2                  |                |
| TRUCK HEIGHT                                   | 3.8m           | OVERALL LENGTH                           | 10.8m          |
| TRAY WIDTH                                     | 2.5m           | TRAY LENGTH                              | 7.2m           |
| AXEL                                           |                | 8X4                                      |                |
| CARRYING CAPACITY                              |                | 10 tonnes                                |                |
| Crane                                          |                |                                          |                |
| CRANE MAKE                                     |                | Palfinger                                |                |
| MODEL                                          |                | PK29002 G                                |                |
| S.W.L                                          |                | 6.5 tonnes                               |                |
| CRANE BOOM REACH                               |                | 21m ( <u>continuous slewing boom</u> )   |                |
| ADDITIONAL ATTACHMENTS                         |                |                                          |                |
| 4500 LITRE WATER POD/TANK WITH                 |                | - 4500 Litre Water Pod with diesel       |                |
| PUMP                                           |                | powered water pump with cat converter    |                |
|                                                |                | - Two fire reels on either end (opposite |                |
|                                                |                | sides) of tank                           |                |
|                                                |                | - Perfect for dust suppression and hot   |                |
|                                                |                | works                                    |                |
| Other attachments can be provided on request   |                |                                          |                |
| ADDITIONAL INFORMATION                         |                |                                          |                |
| FIRST AID KIT                                  | Yes            | SPILL KIT                                | Yes            |
| FIRE EXTINGUISHER CAB                          |                | Yes – 1.5kg EBA Powder                   |                |
| FIRE EXTINGUISHER TRAY  Yes – 4.5kg EBA Powder |                |                                          |                |
| LIFTING CHAINS                                 | Yes            | UHF RADIO                                | Yes – built in |
| SLINGS                                         | Yes            | SPREADER BAR                             | Yes            |
| CONTAINER                                      | Yes            | SWIFT/KNUCKLE LIFT                       | Yes            |
| LIFTERS                                        |                |                                          |                |
| CONTAINER PINS                                 | 10 and 20 foot | TRAY FALL                                | Yes            |
|                                                |                | PROTECTION                               |                |
| METRO SPEC'D                                   | ·              | ection, side underrun protection         |                |
| SWMS                                           | Yes            | RISK ASSESSMENT                          | Yes            |