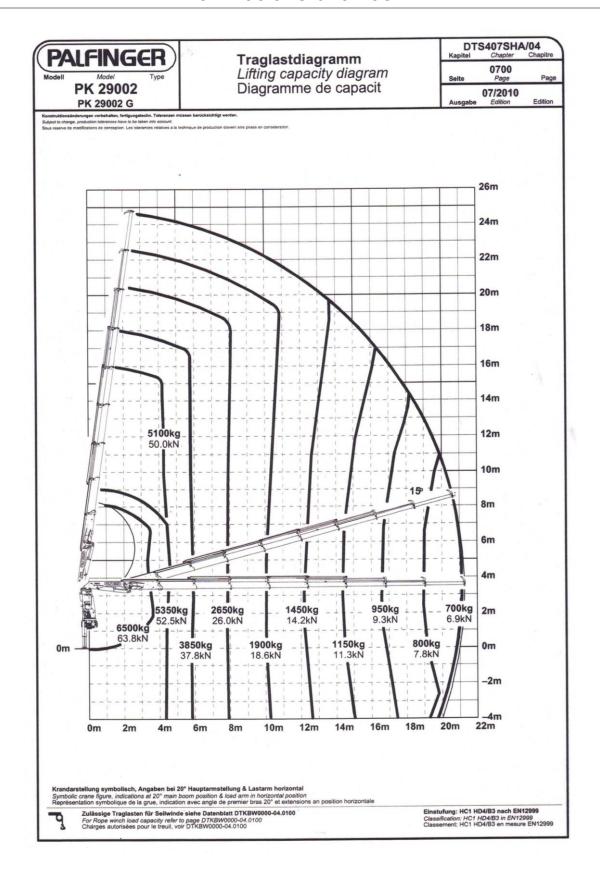

## 8 Wheeler Crane Truck

| TRUCK                                          |                |                                          |                |
|------------------------------------------------|----------------|------------------------------------------|----------------|
| MAKE / MODEL                                   |                | Volvo                                    |                |
| REGISTRATION                                   |                | MATSO                                    |                |
| ROAD-RAIL COMPATIBLE                           |                | No – Road only                           |                |
| 4WD                                            |                | No                                       |                |
| SEATING CAPASITY                               |                | 1 plus driver – total 2                  |                |
| TRUCK HEIGHT                                   | 3.8m           | OVERALL LENGTH                           | 10.8m          |
| TRAY WIDTH                                     | 2.5m           | TRAY LENGTH                              | 7.2m           |
| AXEL                                           |                | 8X4                                      |                |
| CARRYING CAPACITY                              |                | 10 tonnes                                |                |
| Crane                                          |                |                                          |                |
| CRANE MAKE                                     |                | Palfinger                                |                |
| MODEL                                          |                | PK29002 G                                |                |
| S.W.L                                          |                | 6.5 tonnes                               |                |
| CRANE BOOM REACH                               |                | 21m ( <u>continuous slewing boom</u> )   |                |
| ADDITIONAL ATTACHMENTS                         |                |                                          |                |
| 4500 LITRE WATER POD/TANK WITH                 |                | - 4500 Litre Water Pod with diesel       |                |
| PUMP                                           |                | powered water pump with cat converter    |                |
|                                                |                | - Two fire reels on either end (opposite |                |
|                                                |                | sides) of tank                           |                |
|                                                |                | - Perfect for dust suppression and hot   |                |
|                                                |                | works                                    |                |
| Other attachments can be provided on request   |                |                                          |                |
| ADDITIONAL INFORMATION                         |                |                                          |                |
| FIRST AID KIT                                  | Yes            | SPILL KIT                                | Yes            |
| FIRE EXTINGUISHER CAB                          |                | Yes – 1.5kg EBA Powder                   |                |
| FIRE EXTINGUISHER TRAY  Yes – 4.5kg EBA Powder |                |                                          |                |
| LIFTING CHAINS                                 | Yes            | UHF RADIO                                | Yes – built in |
| SLINGS                                         | Yes            | SPREADER BAR                             | Yes            |
| CONTAINER                                      | Yes            | SWIFT/KNUCKLE LIFT                       | Yes            |
| LIFTERS                                        |                |                                          |                |
| CONTAINER PINS                                 | 10 and 20 foot | TRAY FALL                                | Yes            |
|                                                |                | PROTECTION                               |                |
| METRO SPEC'D                                   | ·              | ection, side underrun protection         |                |
| SWMS                                           | Yes            | RISK ASSESSMENT                          | Yes            |